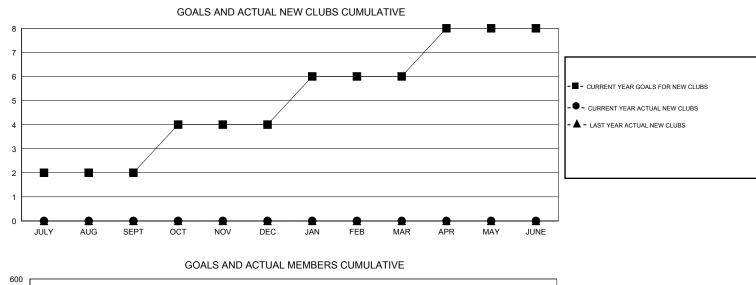

## LOCATION MONTANA

| GMT: OPEN                      |   |   | LOCATIC | N MONTANA |                                  |     |    |    | GMT CA 1 |
|--------------------------------|---|---|---------|-----------|----------------------------------|-----|----|----|----------|
| Clubs<br>RESULTS FOR 2015-2016 |   |   |         |           | Members<br>RESULTS FOR 2015-2016 |     |    |    |          |
|                                |   |   |         |           |                                  |     |    |    |          |
| JULY/AUG/SEPT                  | 2 | 0 | 0       | 0         | JULY/AUG/SEPT                    | 100 | 35 | 57 | -22      |
| OCT/NOV/DEC                    | 2 | 0 | 0       | 0         | OCT/NOV/DEC                      | 180 | 49 | 38 | 11       |
| JAN/FEB/MAR                    | 2 | 0 | 0       | 0         | JAN/FEB/MAR                      | 180 | 19 | 17 | 2        |
| APR/MAY/JUNE                   | 2 | 0 | 0       | 0         | APR/MAY/JUNE                     | 80  | 0  | 0  | 0        |