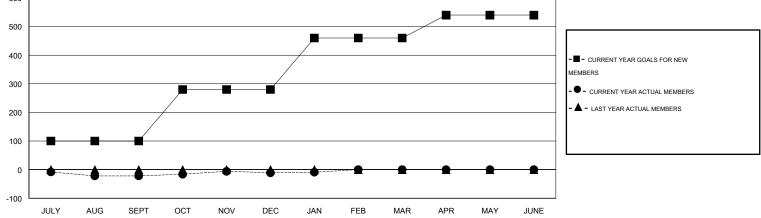

## LOCATION MONTANA

| GMT: OPEN                      |   |   | LOCATIC | N MONTANA |                                  |     |    |    | GMT CA 1 |
|--------------------------------|---|---|---------|-----------|----------------------------------|-----|----|----|----------|
| Clubs<br>RESULTS FOR 2015-2016 |   |   |         |           | Members<br>RESULTS FOR 2015-2016 |     |    |    |          |
|                                |   |   |         |           |                                  |     |    |    |          |
| JULY/AUG/SEPT                  | 2 | 0 | 0       | 0         | JULY/AUG/SEPT                    | 100 | 35 | 57 | -22      |
| OCT/NOV/DEC                    | 2 | 0 | 0       | 0         | OCT/NOV/DEC                      | 180 | 49 | 38 | 11       |
| JAN/FEB/MAR                    | 2 | 0 | 0       | 0         | JAN/FEB/MAR                      | 180 | 19 | 17 | 2        |
| APR/MAY/JUNE                   | 2 | 0 | 0       | 0         | APR/MAY/JUNE                     | 80  | 0  | 0  | 0        |